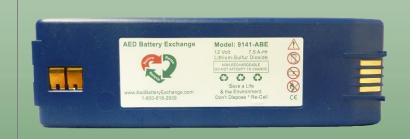

## 9141-ABE

For use with
Save Survivalink™ & Powerheart™ AEDs
9100, 9110, 9200, 9210, 9200D,
9210D, 9200RD, 9210RD

## **Specifications:**

**Chemistry:** Lithium Sulfur Dioxide (Li-SO2)

Nominal Voltage: 12 VDC

Amp-Hour Capacity: 7.5 A-Hr

Watt Hour Capacity: 90 W-Hr

Sestimated Shelf Life: 5 years

Warranty: Same as OEM against defect in material and workmanship

**Operation and Standby Temperature:** 0° to 50° C (32° to +122° F)

Weight: 1.7 lbs

Total Lithium content: <13.8g, for MSDS see SAFT product LO/G

Non-Rechargeable: Do not attempt to recharge.

User Responsibility: User must assure contacts remain free of contamination.