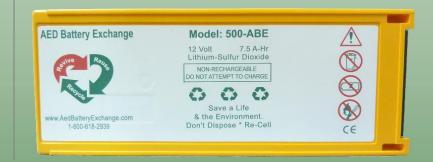

## 500-ABE

For use with Physio Control<sup>™</sup> LifePak<sup>™</sup> 500

## **Specifications:**

- Chemistry: Lithium Sulfur Dioxide (Li-SO2)
- Sominal Voltage: 12 VDC
- Standard Capacity: 7.5 A-Hr
- Watt Hour Capacity: 90 W-Hr
- Sestimated Shelf Life: 5 years
- Warranty: Same as OEM against defect in material and workmanship
- Coperation and Standby Temperature: 0° to 50° C (32° to +122° F)
- Weight: 1.2 lbs
- Total Lithium content: <9.2g, for MSDS see SAFT product LO/G
- **Non-Rechargeable:** Do not attempt to recharge.
- User Responsibility: User must assure contacts remain free of contamination.